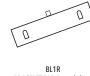

## **Geo Hinged Packaging**

- Ivory brushed leatherette pads and satin top liners
- Packaged in a coordinating ¾ depth 2-piece outer box

| DESCRIPTION          | SIZE (inches)         | PRICE/EACH |
|----------------------|-----------------------|------------|
| Ring/Earring (R1)    | 2.375 x 2.375 x 2.375 | \$5.55     |
| T-pad Pendant (ET14) | 3.5 x 4.5 x 1.5       | \$6.47     |
| Bracelet (BL1R)      | 9 x 2.375 x 1.5       | \$7.58     |
| Necklace (N3)        | 7 x 7 x 1.5           | \$11.17    |
| Proposal Box (R2)    | 2.36 x 2.36 x .94     | \$4.41     |

2-PIECE EARRING / T FLAP PENDANT/EARRING PAD

BRACELET PAD (metal clips)

N3 REMOVABLE NECKLACE PAD

Our Top Selling Collection Just Got

**Even Better!** 

**Printing included for** any of the items in this program.