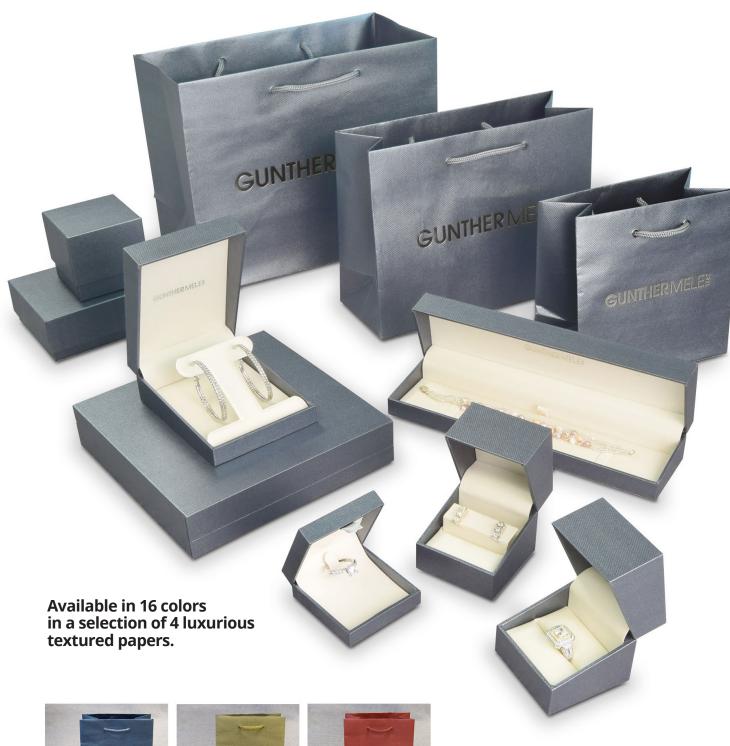

Geo Series Boxes and Bags

Shown in Celestial Blue

Shown in Moss

Contact your representative for assistance selecting your texture and color.

# Geo Series Boxes and Bags

### **16 Color Options Available**

**4 Texture Paper Options Available** 

## **Geo Hinged Packaging**

- Ivory brushed leatherette pads and satin top liners
- Packaged in a coordinating ¾ depth 2-piece outer box

| DESCRIPTION          | SIZE (inches)         | PRICE/EACH |
|----------------------|-----------------------|------------|
| Ring/Earring (R1)    | 2.375 x 2.375 x 2.375 | \$5.55     |
| T-pad Pendant (ET14) | 3.5 x 4.5 x 1.5       | \$6.47     |
| Bracelet (BL1R)      | 9 x 2.375 x 1.5       | \$7.58     |
| Necklace (N3)        | 7 x 7 x 1.5           | \$11.17    |
| Proposal Box (R2)    | 2.36 x 2.36 x .94     | \$4.41     |

2-PIECE EARRING / T FLAP PENDANT/EARRING PAD

BRACELET PAD (metal clips)

N3 REMOVABLE NECKLACE PAD

Our Top Selling Collection Just Got

**Even Better!** 

**Printing included for** any of the items in this program.

### **Geo Eurototes**

- 110 gsm uncoated paper with 8mm rope handles
- Foil printed two sides

| SIZE (inches)      | PRICE/EACH |  |
|--------------------|------------|--|
| 6 x 3.5 x 6 x 3.5  | \$1.30     |  |
| 9 x 3.5 x 7 x 3.5  | \$1.55     |  |
| 10.5 x 5 x 8.5 x 5 | \$1.93     |  |