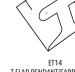

## **Geo Hinged Packaging**

- Ivory brushed leatherette pads and satin top liners
- Packaged in a coordinating ¾ depth 2-piece outer box

| DESCRIPTION          | SIZE (inches)         | PRICE/EACH |
|----------------------|-----------------------|------------|
| Ring/Earring (R1)    | 2.375 x 2.375 x 2.375 | \$5.55     |
| T-pad Pendant (ET14) | 3.5 x 4.5 x 1.5       | \$6.47     |
| Bracelet (BL1R)      | 9 x 2.375 x 1.5       | \$7.58     |
| Necklace (N3)        | 7 x 7 x 1.5           | \$11.17    |
| Proposal Box (R2)    | 2.36 x 2.36 x .94     | \$4.41     |

2-PIECE EARRING / T FLAP PENDANT/EARRING PAD

BRACELET PAD (metal clips)

N3 REMOVABLE NECKLACE PAD

Our Top Selling Collection Just Got

**Even Better!** 

**Printing included for** any of the items in this program.